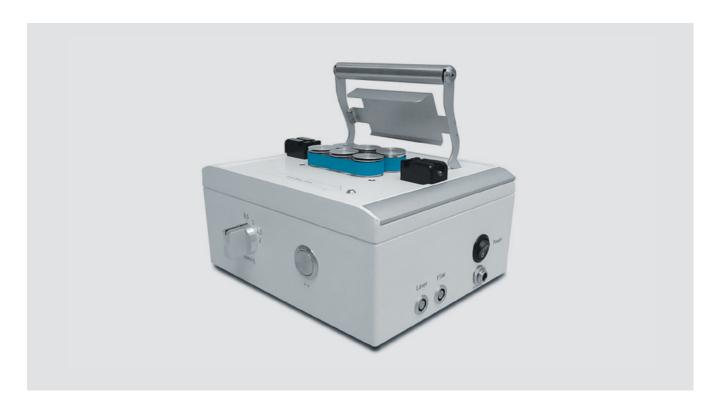

## ELVeS® smart

## Pullback device

Continuous and homogenous withdrawal of the ELVeS® Radial fiber family during the endovenous laser ablation of varicose veins.

ELVeS® smart, your add-on for a perfect match using ELVeS® Radial fibers and our reliable biolitec® diode lasers with ELVeS® Signal Mode.

## ELVeS® smart

| REF                    | L-ELVesSmart-Set                                                                   |
|------------------------|------------------------------------------------------------------------------------|
| Pulling speed          | 0.5; 1.0; 1.5; 2.0 mm/s                                                            |
| Fibers                 | ELVeS Radial®, ELVeS Radial 2ring®<br>ELVeS Radial® slim, ELVeS Radial® 2ring slim |
| Power Supply           | 100 - 240 VAC, 50 - 60 Hz                                                          |
| Dimensions (H × W × D) | 12 cm × 16,5 cm × 22 cm                                                            |
| Weight                 | 2,4 kg                                                                             |